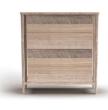

### TALLBOY

| WIDTH  | 1000 |
|--------|------|
| DEPTH  | 450  |
| HEIGHT | 1050 |
|        |      |