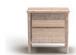

#### BEDSIDE TABLE

| WIDTH  | 550 |
|--------|-----|
| DEPTH  | 450 |
| HEIGHT | 550 |