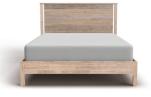

#### QUEEN BED

| LENGTH | 1640 |
|--------|------|
| WIDTH  | 2140 |
| HEIGHT | 1200 |