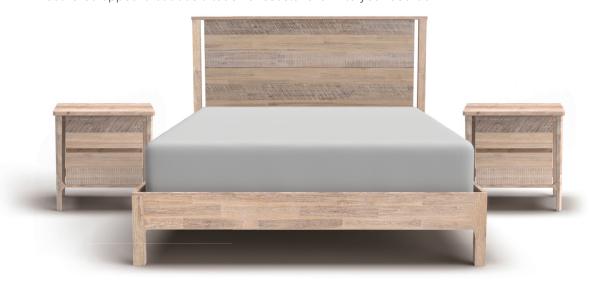

# **NUSA** BEDROOM

Each Nusa piece showcases a unique brushed and distressed finish, exuding character and a weathered appeal that adds a touch of coastal charm to your bedroom

## **KEY FEATURES & BENEFITS**

TIMBER FRAME

Distressed brushed look Acacia veneer

Brushed look Acacia veneer timber gives every piece a unique distressed style look, protected against scratches and stains with a Nitrocellulose Lacquer finish

#### QUEEN BED

| LENGTH | 1640 |
|--------|------|
| WIDTH  | 2140 |
| HEIGHT | 1200 |